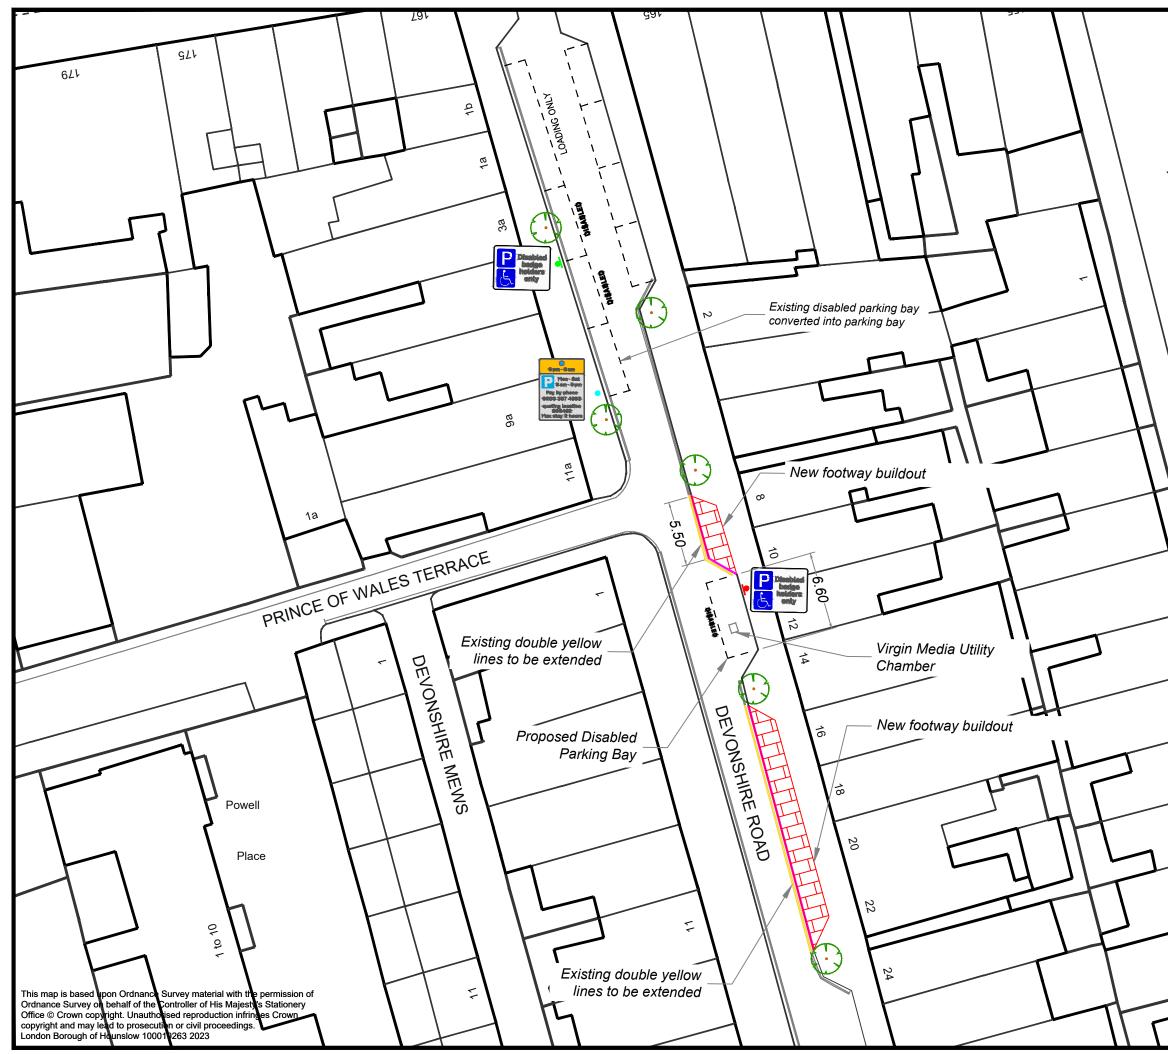

|                |                                                                                                                              | New footway buildout                     |             |
|----------------|------------------------------------------------------------------------------------------------------------------------------|------------------------------------------|-------------|
|                |                                                                                                                              | Proposed New Post for pa                 | arking sign |
| IH             | •                                                                                                                            | Relocate Post with parking               | ı sign      |
| AMAR           | •                                                                                                                            | Proposed parking sign on<br>light column | existing    |
| ANNANDALE ROAD |                                                                                                                              | Existing Tree to remain                  |             |
| ROAD           | Π                                                                                                                            | Doubles yellow lines to be extended      |             |
|                | Loading Restrictions to remain                                                                                               |                                          |             |
|                |                                                                                                                              |                                          |             |
|                |                                                                                                                              |                                          |             |
| ( )            |                                                                                                                              |                                          |             |
|                |                                                                                                                              |                                          |             |
| $\mathbf{M}$   |                                                                                                                              |                                          |             |
| $H \mid$       |                                                                                                                              |                                          |             |
| 13             |                                                                                                                              |                                          |             |
|                |                                                                                                                              |                                          |             |
| H              |                                                                                                                              |                                          |             |
|                |                                                                                                                              |                                          |             |
|                |                                                                                                                              |                                          |             |
|                | Jefferson Nwokeoma<br>Assistant Director of Traffic, Transport & Parking<br>Hounslow House, 7 Bath Road,<br>Hounslow,TW3 3EB |                                          |             |
|                | Client London Borough of Hounslow                                                                                            |                                          |             |
|                | Project<br>Devonshire Road, Chiswick                                                                                         |                                          |             |
| 5              | Date<br>August 2023                                                                                                          |                                          |             |